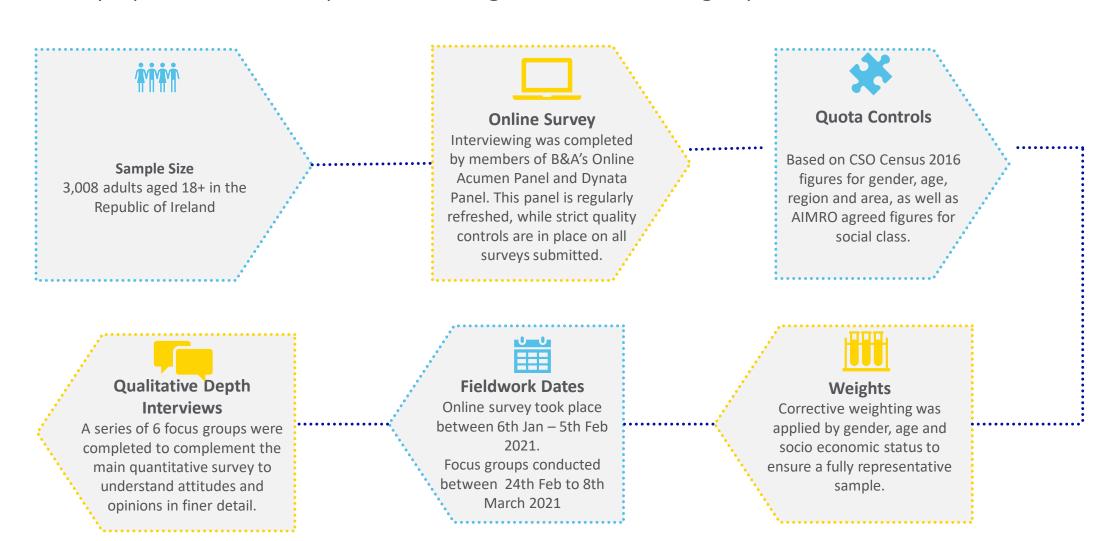

### Methodology

A nationally representative online panel of adults aged 18+ and six focus groups was conducted as follows:

#### **DETAILED ONLINE SURVEY**

A comprehensive online survey of over 70 questions was conducted amongst a sample of 3,008 adults aged 18+ in the Republic of Ireland.

In addition, a detailed segmentation exercise was conducted to understand the factors motivating support for overseas development.

# **Qualitative Methodology**

- A series of six focus groups was conducted upon completion of the quantitative survey. The primary objective of which was to explore the motivational and emotive underpinning of the survey data.
- The following sample composition was adopted: